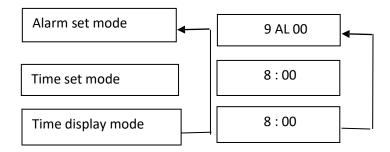

#### • TO SET THE TIME

In Time display mode, press MODE twice to enter Time set mode, the hour and minute digits flash. Repeatedly press or hold down HOUR and MINUTE key to set up the time HOUR and time MINUTE.

# • TO SET THE ALARM TIME

In Time display mode, press MODE one times to enter Alarm time set mode. "AL" appears and hour and minute digits flash. Repeatedly press or hold down HOUR and MINUTE key to set up alarm HR and alarm minute.

# TO TURN ALARM ON/OFF

In Time display mode, to turn the alarm on and off, repeatedly press HOUR until you hear the alarm sound that you want (choice of 3 sounds.) When the alarm is ON, symbol appears. To turn alarm off, repeatedly press HOUR until you hear "Alarm Off" and the alarm symbol disappears from the LCD screen.