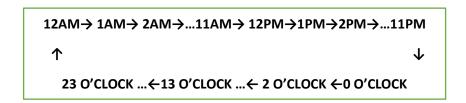

# • TO SET 12H / 24H TIME FORMAT

One changes from 12 to 24 hour during the process of setting the hour. During hour setting, first you cycle through all the hours in a 12 hour time system, then followed by all the hours in a 24 hour time system, as shown below.